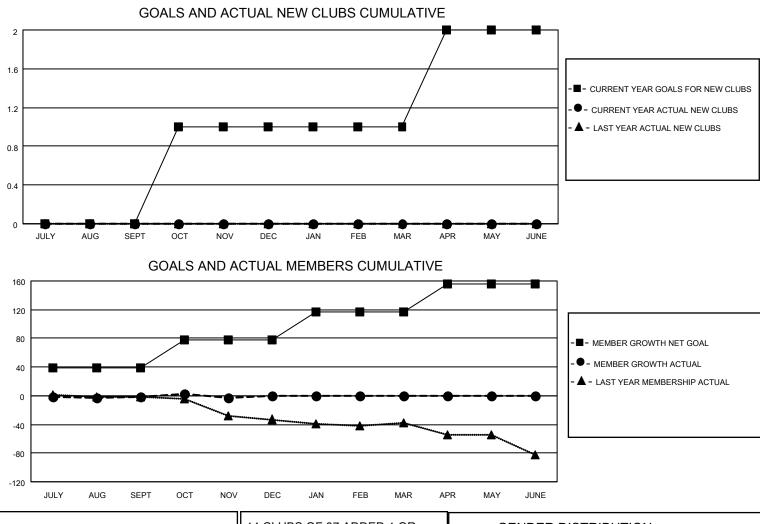

## LOCATION NEW YORK

District 20 E1

Results as of: 11/30/2022

| Clubs                 |               |           |               | Members               |                         |                         |                                                    |
|-----------------------|---------------|-----------|---------------|-----------------------|-------------------------|-------------------------|----------------------------------------------------|
| RESULTS FOR 2022-2023 |               |           |               | RESULTS FOR 2022-2023 |                         |                         |                                                    |
| QUARTER               | NEW CLUB GOAL | NEW CLUBS | DROPPED CLUBS | QUARTER MEM           | IBER GROWTH NET<br>GOAL | MEMBER GROWTH<br>ACTUAL | DROPPED<br>MEMBERS ACTUAL<br>(including transfers) |
| JULY/AUG/SEPT         | 0             | 0         | 0             | JULY/AUG/SEPT         | 39                      | 17                      | 13                                                 |
| OCT/NOV/DEC           | 1             | 0         | 0             | OCT/NOV/DEC           | 39                      | 13                      | 12                                                 |
| JAN/FEB/MAR           | 0             | 0         | 0             | JAN/FEB/MAR           | 39                      | 0                       | 0                                                  |
| APR/MAY/JUNE          | 1             | 0         | 0             | APR/MAY/JUNE          | 39                      | 0                       | 0                                                  |